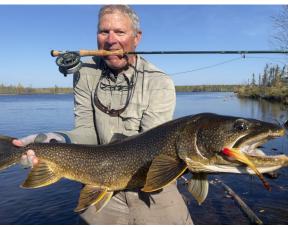

#### **Yesterdays Trophies**

Paul Rowland 40"Pike Mark Yokum 41"Pike Sonya Boone 41"Pike Laci Rector 40.5"Pike Ron Wamstad 40.5"Pike Bill Pollard 36.5:Trout Chris Troupis 41"Pike Jim Troupis 41, 41.5 & 41.5"Pike Xavier Garijo 15 & 17"Grayling Ernest Hoover 15 & 18"Graling, 40.5, 40.5 & 41"Pike Mark Graf 40, 42 & 42.5"Pike Rebecca Graf 44.5"Pike Andy Johnston 37, 39.5 & 40.5"Trout 100+Club!