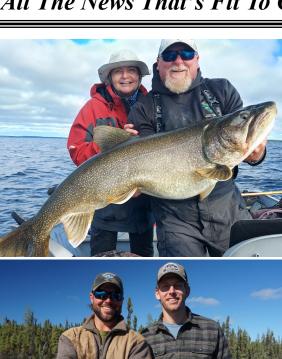

#### **Yesterdays Trophies**

Chris Maybury 40.5" Pike Marty Cannon 40" Pike **Bob Sotak** 40.5" Pike Charlie King 40" Pike Hannah Marco-Davis 40.25" Pike Matt Brown 40.5" Pike Michael Marco 40.5" Pike Sue Gebert 40" Pike Mark Vander Sanden 40.5" Pike Nicole Vander Sanden 40, 40.5 & 41" Pike Dave Ellis 40.5" Pike Chris Ellis 40.5, 41, 42, 42.5, 43 & 43" Pike Joanie Peterson 35.5 & 38.5" Trout Scott Peterson 35.5, 37.5, 39 & 40" Trout Jan Huml 38.5" Trout Bob Chadwell 35, 35, 36.5, 40, 42 & 44" Trout Larry Bohac 38 & 40.5" Trout Shanna Bohac