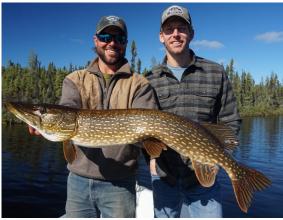

#### **Yesterdays Trophies**

Chris Maybury 40.5" Pike Marty Cannon 40" Pike **Bob Sotak** 40.5" Pike Charlie King 40" Pike Hannah Marco-Davis 40.25" Pike Matt Brown 40.5" Pike Michael Marco 40.5" Pike Sue Gebert 40" Pike Mark Vander Sanden 40.5" Pike Nicole Vander Sanden 40, 40.5 & 41" Pike Dave Ellis 40.5" Pike Chris Ellis 40.5, 41, 42, 42.5, 43 & 43" Pike Joanie Peterson 35.5 & 38.5" Trout Scott Peterson 35.5, 37.5, 39 & 40" Trout Jan Huml 38.5" Trout Bob Chadwell 35, 35, 36.5, 40, 42 & 44" Trout Larry Bohac 38 & 40.5" Trout Shanna Bohac