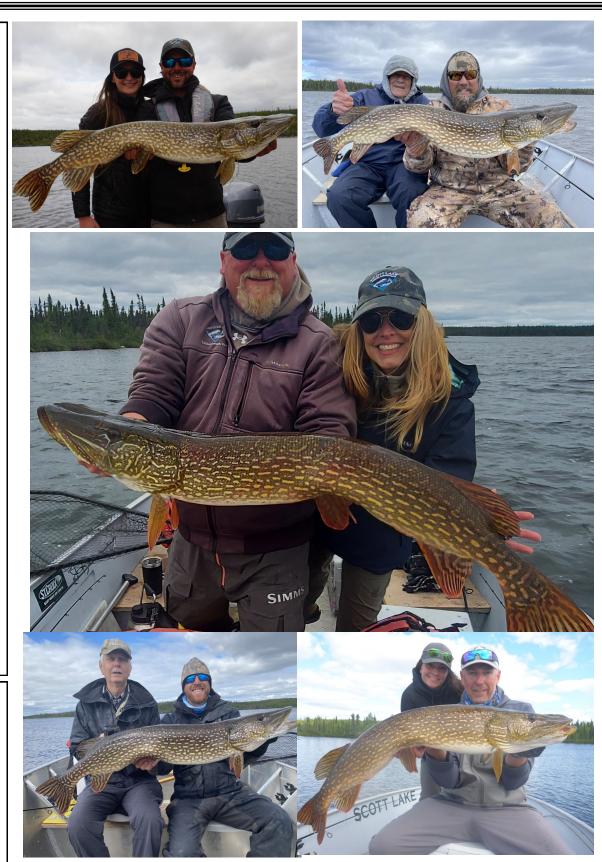

#### All The News That's Fit To Catch

<u>Yesterdays</u> <u>Trophies</u>

Randy Northcutt 35" Trout Tina Walker 41" Pike Kathy Scott 44" Pike Priscilla O'Donnell 41" Pike Dave O'Donnell 40, 41.5 & 46" Pike Jerry Kyle 40.5, 41 & 42.5" Pike Dan Kalish 40.5, 41.5 & 43" Pike Todd Kalish 40, 41.5, 42 & 44.5" Pike Nick Degaetani 35" Trout Amy Towers 41, & 42" Pike Jim Tallman 45.5" Pike 17 & 17" Grayling Nick Tallman 45.5" Pike 18" Grayling