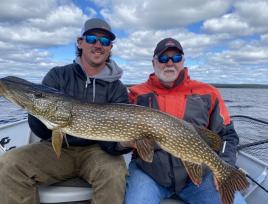

### Yesterdays Trophies

Eric Davis 41" Pike Rod Pace 41" Pike Lonnie Thompson 42" Pike Tanner Pickerel 41.5" Pike Win Scott 42 & 42" Pike Dave O'Donnell Grayling up to 17.5" Priscilla O'Donnell Grayling up to 17" **Austin Pace** 40, 42.5 & 44.5" Pike Scott Sheldon 41" Pike Bill Russell 38" Trout Trophy Triple! Levi Rosenberg 40, 42, 44 & 45" Pike Todd Rosenberg 45.25" Pike 17" Grayling Trophy Triple! Dana Albright