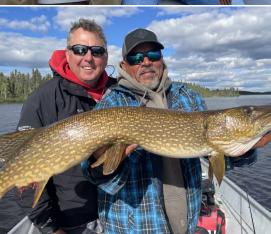

### Yesterdays Trophies

Eric Davis 41" Pike Rod Pace 41" Pike Lonnie Thompson 42" Pike Tanner Pickerel 41.5" Pike Win Scott 42 & 42" Pike Dave O'Donnell Grayling up to 17.5" Priscilla O'Donnell Grayling up to 17" **Austin Pace** 40, 42.5 & 44.5" Pike Scott Sheldon 41" Pike Bill Russell 38" Trout Trophy Triple! Levi Rosenberg 40, 42, 44 & 45" Pike Todd Rosenberg 45.25" Pike 17" Grayling Trophy Triple! Dana Albright