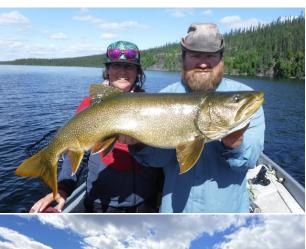

### Yesterdays Trophies

Eric Davis 41" Pike Rod Pace 41" Pike Lonnie Thompson 42" Pike Tanner Pickerel 41.5" Pike Win Scott 42 & 42" Pike Dave O'Donnell Grayling up to 17.5" Priscilla O'Donnell Grayling up to 17" **Austin Pace** 40, 42.5 & 44.5" Pike Scott Sheldon 41" Pike Bill Russell 38" Trout Trophy Triple! Levi Rosenberg 40, 42, 44 & 45" Pike Todd Rosenberg 45.25" Pike 17" Grayling Trophy Triple! Dana Albright