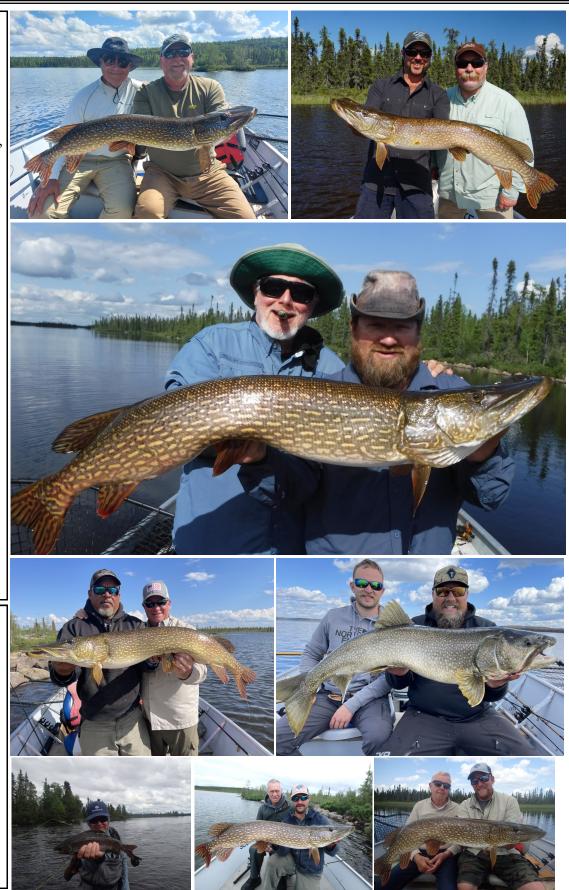

# The Tundra Times

WEEK 7, DAY 4 July 12, 2022

All The News That's Fit To Catch

**Yesterday's Trophies** 

Randy Moret 40, 41 & 41" Pike Mickey Moret 41, 41, 42 & 43.5" Pike Marc Pierce 40.5" Pike, Grayling up to 17" Nick Whitaker Grayling up to 17" Nick Manship 37 & 39" Trout Mike Manship 42" Pike Lynn Castro 40.5" Pike **Bob** Lorber 40 & 40" Pike Josh Makal 40, 40.5 & 42" Pike Chad Castro 40, 40.5 & 43" Pike Mike Sackash 45.5" Pike Carl Caulk 44" Pike Peter Myhre Pike up to 43.5"