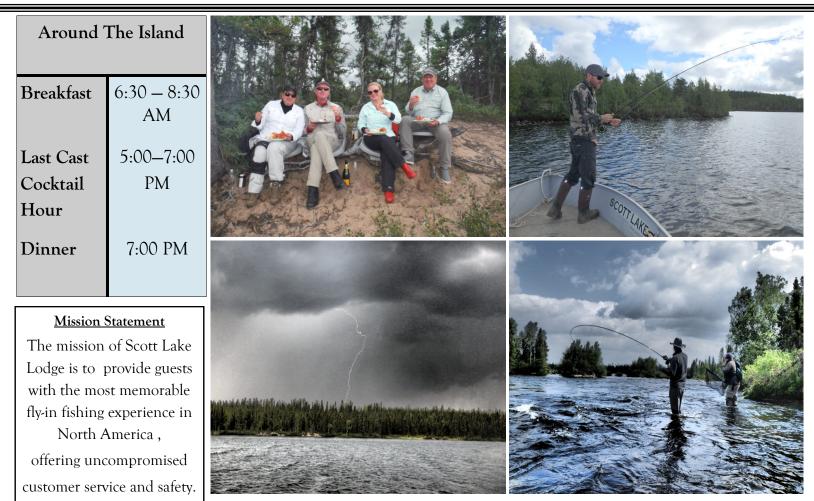

# The Tundra Tímes

WEEK 6, DAY 1 July 5, 2022

## All The News That's Fit To Catch

## FLYOUT SCHEDULE

| Departure Time | Plane | Lake                            | Guide                  | Passengers                                                                       |
|----------------|-------|---------------------------------|------------------------|----------------------------------------------------------------------------------|
| 7:15- 4:15     | UTL   | IVANHOE<br>IVANHOE<br>LABYRINTH | Poacher<br>Biff<br>Jan | Brent & Jim Kozlowski<br>Scott Farrow & Randy Weaver<br>Ethan & Philip Kozlowski |
| 9:00— 6:00     | UTL   | INGALLS<br>INGALLS<br>BURSLEM   | Cory<br>Graham<br>Josh | KC & Karen Walsh<br>Norm & Lawrence Benson<br>Alex Benson & Henry Walsh          |
| 8:30–5:30      | GQD   | SELWYN                          | J5<br>Curt             | Peter Myhre<br>TK                                                                |

### Welcome! Please let us know how we can make your trip just a bit better!