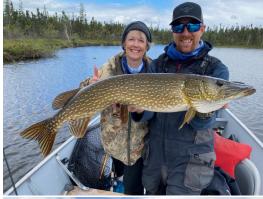

### Yesterday's Trophies

D4 Tim Delaney 48" Pike Peter Leonovicz 40.5" Pike Erich Brehm 42.5" Pike Jordan Pryor 35" Trout Bruce Kozlowski 40.5" Pike Steve Kozlowski 41 & 45.5" Pike Josh Nardo 41" Pike Tim Delaney 40.5" Pike Larry Noesen 4 0.5 & 41" Pike **Brent Laing** 40.5' Pike John Green 40, 41, & 43" Pike Chris Harris 40.5 & 43" Pike Julianne Harris 42" Pike **Chris Cervantes** 42, 42 & 43.5" Pike Susan Edwards 35, 35 & 37" Trout 17, 17 & 19" Grayling Kevin Edwards 41" Trout 16, 17 & 18" Trout