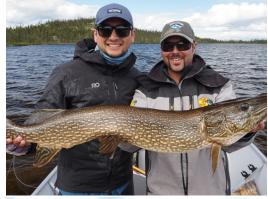

### Yesterday's Trophies

D4 Tim Delaney 48" Pike Peter Leonovicz 40.5" Pike Erich Brehm 42.5" Pike Jordan Pryor 35" Trout Bruce Kozlowski 40.5" Pike Steve Kozlowski 41 & 45.5" Pike Josh Nardo 41" Pike Tim Delaney 40.5" Pike Larry Noesen 4 0.5 & 41" Pike **Brent Laing** 40.5' Pike John Green 40, 41, & 43" Pike Chris Harris 40.5 & 43" Pike Julianne Harris 42" Pike **Chris Cervantes** 42, 42 & 43.5" Pike Susan Edwards 35, 35 & 37" Trout 17, 17 & 19" Grayling Kevin Edwards 41" Trout 16, 17 & 18" Trout