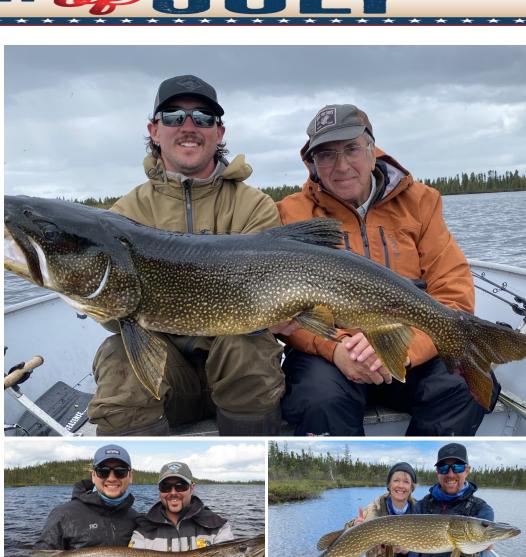

### Yesterday's Trophies

D4 Tim Delaney 48" Pike Peter Leonovicz 40.5" Pike Erich Brehm 42.5" Pike Jordan Pryor 35" Trout Bruce Kozlowski 40.5" Pike Steve Kozlowski 41 & 45.5" Pike Josh Nardo 41" Pike Tim Delaney 40.5" Pike Larry Noesen 4 0.5 & 41" Pike **Brent Laing** 40.5' Pike John Green 40, 41, & 43" Pike Chris Harris 40.5 & 43" Pike Julianne Harris 42" Pike **Chris Cervantes** 42, 42 & 43.5" Pike Susan Edwards 35, 35 & 37" Trout 17, 17 & 19" Grayling Kevin Edwards 41" Trout 16, 17 & 18" Trout

Trophy Triple!