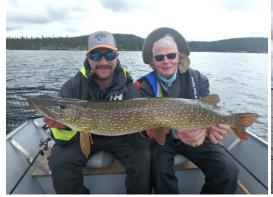

### Yesterday's Trophies

D4 Tim Delaney 48" Pike Peter Leonovicz 40.5" Pike Erich Brehm 42.5" Pike Jordan Pryor 35" Trout Bruce Kozlowski 40.5" Pike Steve Kozlowski 41 & 45.5" Pike Josh Nardo 41" Pike Tim Delaney 40.5" Pike Larry Noesen 4 0.5 & 41" Pike **Brent Laing** 40.5' Pike John Green 40, 41, & 43" Pike Chris Harris 40.5 & 43" Pike Julianne Harris 42" Pike **Chris Cervantes** 42, 42 & 43.5" Pike Susan Edwards 35, 35 & 37" Trout 17, 17 & 19" Grayling Kevin Edwards 41" Trout 16, 17 & 18" Trout