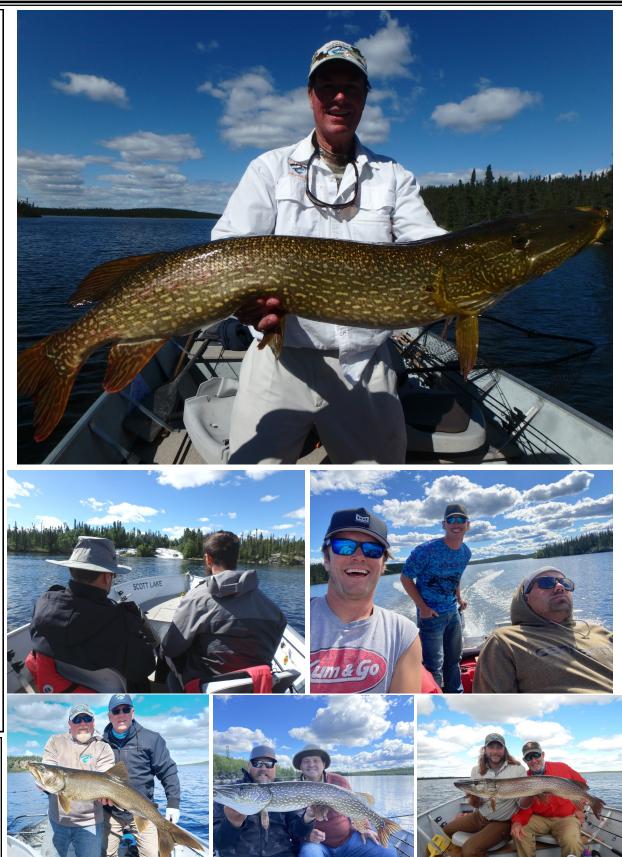

#### **Yesterdays** Trophies

Rod Pace 40"Pike Dino Giannini 40"Pike **Greg Pickerel** 38"Trout Aris Moulopoulos 40"Pike Mike Weiss JR 40.5"& 17.5"Grayling Mike Weiss SR 40, 41, 41.5 & 42.5"Pike Levi Rosenburg 38"Trout Ron Spork 41"Trout Joe Sauger 36"Trout & 41"Pike Priscilla O'Donnell 41"Pike Dave O'Donnell 41, 43 & 43"Pike Scott Sheldon 18.5"Grayling & 41"Pike Bill Russell 19"Grayling & 40.5"Pike Winfield Scott 44"Pike & 40"Trout 100+Club and Trophy Triple!