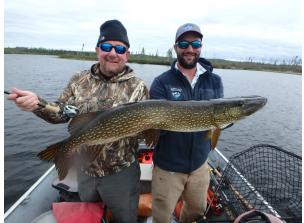

## **Yesterdays Trophies**

Ryan Luke 40.5" Pike Jeff Berg 41" Pike Richard Emens 40" Pike Joel Tune 44" Pike Matt Moody 40 & 40.5" Pike Julie Heinmiller 43" Pike Clay Jennings 40 & 40.5" Pike Conrad Schmidt 40.5" Pike Amy Oberloh 40.5, 44.5" Pike

Chris Brown 40" Pike Jerry Brown 40, 40.5, 40.5, 41, 41.5, 41.5 & 43.5" Pike Sim Cohen 40, 41.5, 42, 45" Pike

Mike Rogers 40, 41, 41.5, 42, 42, 44" Pike Ross Purpura

> 40, 40.5, 41, 41, 42, 42, 43" Pike

Ross Purpura Sr. 40, 40, 40, 40.5, 42,

43, & 46" Pike Amy Jones

41" Pike

Terry Jones

41" Pike & 16.5" Grayling Terry gets a Trophy Triple and is our first 100"+ Club Member of 2022!

What a great first week. Thank you all!