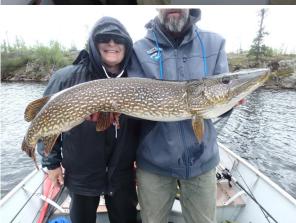

## **Yesterdays Trophies**

Ryan Luke 40.5" Pike Jeff Berg 41" Pike Richard Emens 40" Pike Joel Tune 44" Pike Matt Moody 40 & 40.5" Pike Julie Heinmiller 43" Pike Clay Jennings 40 & 40.5" Pike Conrad Schmidt 40.5" Pike Amy Oberloh 40.5, 44.5" Pike

Chris Brown 40" Pike Jerry Brown 40, 40.5, 40.5, 41, 41.5, 41.5 & 43.5" Pike Sim Cohen 40, 41.5, 42, 45" Pike

Mike Rogers 40, 41, 41.5, 42, 42, 44" Pike Ross Purpura

> 40, 40.5, 41, 41, 42, 42, 43" Pike

Ross Purpura Sr. 40, 40, 40, 40.5, 42,

43, & 46" Pike Amy Jones

41" Pike

Terry Jones

41" Pike & 16.5" Grayling Terry gets a Trophy Triple and is our first 100"+ Club Member of 2022!

What a great first week. Thank you all!