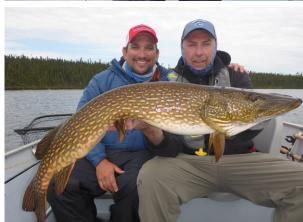

## **Yesterdays Trophies**

Ryan Luke 40.5" Pike Jeff Berg 41" Pike Richard Emens 40" Pike Joel Tune 44" Pike Matt Moody 40 & 40.5" Pike Julie Heinmiller 43" Pike Clay Jennings 40 & 40.5" Pike Conrad Schmidt 40.5" Pike Amy Oberloh 40.5, 44.5" Pike

Chris Brown 40" Pike Jerry Brown 40, 40.5, 40.5, 41, 41.5, 41.5 & 43.5" Pike Sim Cohen 40, 41.5, 42, 45" Pike

Mike Rogers 40, 41, 41.5, 42, 42, 44" Pike Ross Purpura

> 40, 40.5, 41, 41, 42, 42, 43" Pike

Ross Purpura Sr. 40, 40, 40, 40.5, 42,

43, & 46" Pike Amy Jones

41" Pike

Terry Jones

41" Pike & 16.5" Grayling Terry gets a Trophy Triple and is our first 100"+ Club Member of 2022!

What a great first week. Thank you all!