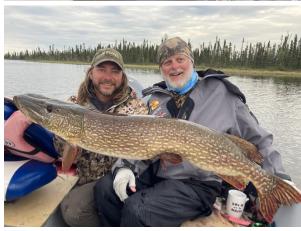

## **Yesterdays Trophies**

Ryan Luke 40.5" Pike Jeff Berg 41" Pike Richard Emens 40" Pike Joel Tune 44" Pike Matt Moody 40 & 40.5" Pike Julie Heinmiller 43" Pike Clay Jennings 40 & 40.5" Pike Conrad Schmidt 40.5" Pike Amy Oberloh 40.5, 44.5" Pike

Chris Brown 40" Pike Jerry Brown 40, 40.5, 40.5, 41, 41.5, 41.5 & 43.5" Pike Sim Cohen 40, 41.5, 42, 45" Pike

Mike Rogers 40, 41, 41.5, 42, 42, 44" Pike Ross Purpura

> 40, 40.5, 41, 41, 42, 42, 43" Pike

Ross Purpura Sr. 40, 40, 40, 40.5, 42,

43, & 46" Pike Amy Jones

41" Pike

Terry Jones

41" Pike & 16.5" Grayling Terry gets a Trophy Triple and is our first 100"+ Club Member of 2022!

What a great first week. Thank you all!