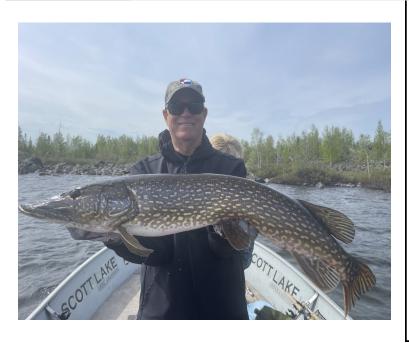

#### **Yesterdays Trophies**

Richard Emens 42"
Pike

Joel Tune 41, 42 & 44"
Pike

Chris Brown 40.5" Pike

Peggy Light 41" Pike

Judy Schmidt 40" Pike

Rory Wright 41" Pike

John Heinmiller 40, 41"
Pike

Mike Rogers 41.5" Pike Sim Cohen 41.5' Pike Matthew Moody 40, 42" Pike

Ross Purpura 41" Pike Ross Purpura Sr. 44" Pike

Terry Jones 40" Trout