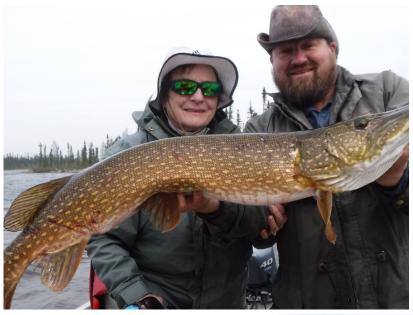

#### **Yesterdays Trophies**

Richard Emens 42"
Pike

Joel Tune 41, 42 & 44"
Pike

Chris Brown 40.5" Pike

Peggy Light 41" Pike

Judy Schmidt 40" Pike

Rory Wright 41" Pike

John Heinmiller 40, 41"
Pike

Mike Rogers 41.5" Pike Sim Cohen 41.5' Pike Matthew Moody 40, 42" Pike

Ross Purpura 41" Pike Ross Purpura Sr. 44" Pike

Terry Jones 40" Trout