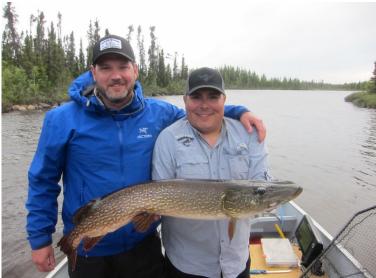

#### **Yesterdays Trophies**

Richard Emens 42"
Pike

Joel Tune 41, 42 & 44"
Pike

Chris Brown 40.5" Pike

Peggy Light 41" Pike

Judy Schmidt 40" Pike

Rory Wright 41" Pike

John Heinmiller 40, 41"
Pike

Mike Rogers 41.5" Pike Sim Cohen 41.5' Pike Matthew Moody 40, 42" Pike

Ross Purpura 41" Pike Ross Purpura Sr. 44" Pike

Terry Jones 40" Trout