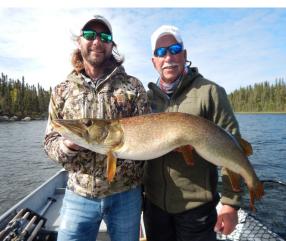

## Yesterdays Trophies

Ed Snyder 41" Pike

Paul Lorusso

40" Pike

Liz Snyder

41.5" Pike

Joe Sauger

35" Trout