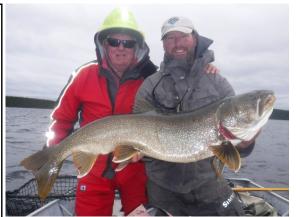

### Yesterday's Trophies

Ken Wolin

40.5" Pike

Eric Jahde

41.5" Pike

Don Krantz

36" Trout

Jacob Kippenhan

40" Pike

Mike Kippenhan

41" Pike

Nick Kippenhan

42" Pike

Noah Kippenhan

41" Pike

Tim Kippenhan