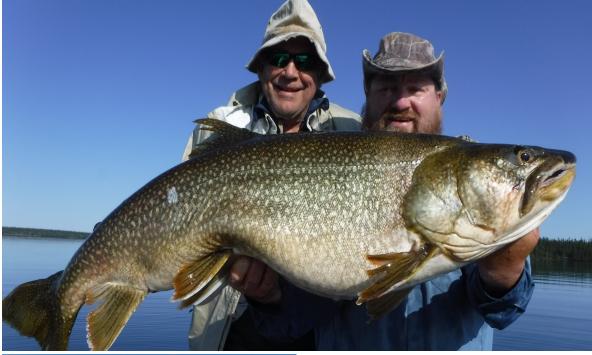

Dick Emens

35, 36, 43.5, 44" Trout

And a 100"+ Club Entry of

110"!!!

Thank you all for a great week!

Hope we can do it again next year!!