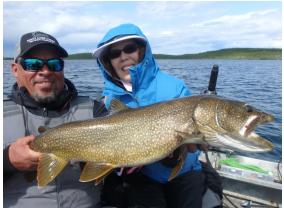

#### **Yesterdays Trophies**

Yuhong Reese 35" Trout Dave Wallace 40" Pike Jerry Kyle 40" Pike Steve Nicholas 36" Trout Brad Finney 41.5" Pike James Finney 41" Pike Lisa Kelly 37" Trout Don Kelly 40, 41" Pike Trevor Myers 43.5" Pike Foster Graf many big Grayling Biggest 17, 17.5" & 41, 41" Pike Mark Graf a plethora of big Grayling biggest 18, 19" & 37" Trout Peter Myhre 40.5, 41, 41.5, 42, 42, 44, 46" Pike