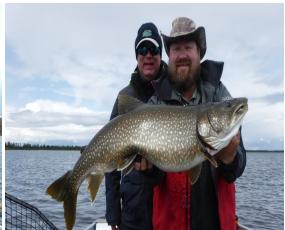

#### **Yesterdays Trophies**

Yuhong Reese 35" Trout Dave Wallace 40" Pike Jerry Kyle 40" Pike Steve Nicholas 36" Trout Brad Finney 41.5" Pike James Finney 41" Pike Lisa Kelly 37" Trout Don Kelly 40, 41" Pike Trevor Myers 43.5" Pike Foster Graf many big Grayling Biggest 17, 17.5" & 41, 41" Pike Mark Graf a plethora of big Grayling biggest 18, 19" & 37" Trout Peter Myhre 40.5, 41, 41.5, 42, 42, 44, 46" Pike