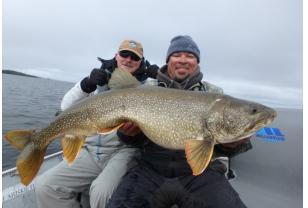

#### **Yesterdays Trophies**

Sheryl Goodman 42" Pike Frank Saraka 41.5" Pike Susan Saraka 41.5, 42" Pike Zach Skolnik 38" Trout Martin Skolnick 36.5, 41.5" Trout Bill Russell 35, 42" Trout Mark Readinger 45.5" Pike Mark Graf 41, 41, 43, 45" Pike Tim Delaney 15, 18" Grayling Larry Noesen 15, 16,