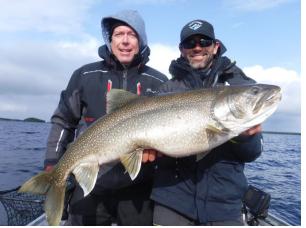

#### **Yesterdays Trophies**

Sheryl Goodman 42" Pike Frank Saraka 41.5" Pike Susan Saraka 41.5, 42" Pike Zach Skolnik 38" Trout Martin Skolnick 36.5, 41.5" Trout Bill Russell 35, 42" Trout Mark Readinger 45.5" Pike Mark Graf 41, 41, 43, 45" Pike Tim Delaney 15, 18" Grayling Larry Noesen 15, 16,