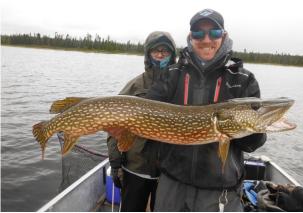

#### **Yesterdays Trophies**

Sheryl Goodman 42" Pike Frank Saraka 41.5" Pike Susan Saraka 41.5, 42" Pike Zach Skolnik 38" Trout Martin Skolnick 36.5, 41.5" Trout Bill Russell 35, 42" Trout Mark Readinger 45.5" Pike Mark Graf 41, 41, 43, 45" Pike Tim Delaney 15, 18" Grayling Larry Noesen 15, 16,