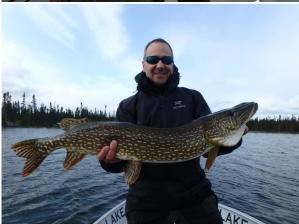

#### **Yesterdays Trophies**

Sheryl Goodman 42" Pike Frank Saraka 41.5" Pike Susan Saraka 41.5, 42" Pike Zach Skolnik 38" Trout Martin Skolnick 36.5, 41.5" Trout Bill Russell 35, 42" Trout Mark Readinger 45.5" Pike Mark Graf 41, 41, 43, 45" Pike Tim Delaney 15, 18" Grayling Larry Noesen 15, 16,