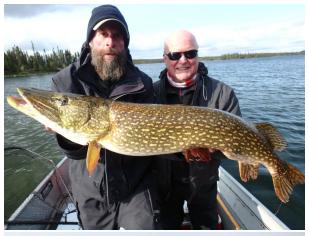

#### **Yesterdays Trophies**

Sheryl Goodman 42" Pike Frank Saraka 41.5" Pike Susan Saraka 41.5, 42" Pike Zach Skolnik 38" Trout Martin Skolnick 36.5, 41.5" Trout Bill Russell 35, 42" Trout Mark Readinger 45.5" Pike Mark Graf 41, 41, 43, 45" Pike Tim Delaney 15, 18" Grayling Larry Noesen 15, 16,