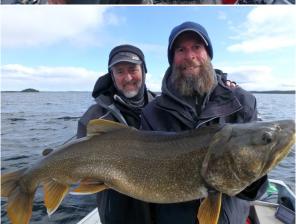

## **Yesterdays Trophies**

Bud Rector 36.5" Trout Chris Smisek 40" Pike Patty Smead 40, 42" Pike Brian Smead 41" Pike Peter Myhre 41, 41.5, 43, 44.5, 45" Pike Joe Daugherty 39.5, 42" Trout for a season leading 109.5" in the 100"+ Club Mira Lechowicz 36.5, 39.5" Trout Andre Lechowicz 41, 43" **Trout** Kayla Mayfield 4 x 15" 3 x 16" Grayling Emily Mayfield 15, 16, 16, 4 x 17" Grayling for a Trophy Triple! Sonya Boone 19, 19" Grayling 35" Trout 40, 44" Pike for a Trophy Triple & entry into the 100"+ Club Bill Sandbrook 18" Grayling for a Trophy Triple & entry into the 100"+ Club Darrel Massie 16, 17, 18.5" Grayling 40.5" Pike for a Trophy Triple and entry into the 100"+ Club Cheryl Massie 17" Grayling 40.5, 43" Pike for a Trophy Triple and entry into the 100"+ Club Bernie Heile 17" Grayling for a Trophy Triple and entry into the 100"+ Club Len Dorr 16" Grayling for