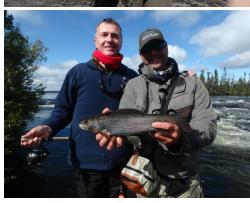

## **Yesterdays Trophies**

Bud Rector 36.5" Trout Chris Smisek 40" Pike Patty Smead 40, 42" Pike Brian Smead 41" Pike Peter Myhre 41, 41.5, 43, 44.5, 45" Pike Joe Daugherty 39.5, 42" Trout for a season leading 109.5" in the 100"+ Club Mira Lechowicz 36.5, 39.5" Trout Andre Lechowicz 41, 43" **Trout** Kayla Mayfield 4 x 15" 3 x 16" Grayling Emily Mayfield 15, 16, 16, 4 x 17" Grayling for a Trophy Triple! Sonya Boone 19, 19" Grayling 35" Trout 40, 44" Pike for a Trophy Triple & entry into the 100"+ Club Bill Sandbrook 18" Grayling for a Trophy Triple & entry into the 100"+ Club Darrel Massie 16, 17, 18.5" Grayling 40.5" Pike for a Trophy Triple and entry into the 100"+ Club Cheryl Massie 17" Grayling 40.5, 43" Pike for a Trophy Triple and entry into the 100"+ Club Bernie Heile 17" Grayling for a Trophy Triple and entry into the 100"+ Club Len Dorr 16" Grayling for

What a day!!!

a Trophy Triple and entry in the 100"+ Club