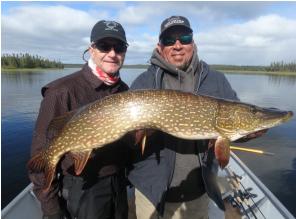

## **Yesterdays Trophies**

Bud Rector 36.5" Trout Chris Smisek 40" Pike Patty Smead 40, 42" Pike Brian Smead 41" Pike Peter Myhre 41, 41.5, 43, 44.5, 45" Pike Joe Daugherty 39.5, 42" Trout for a season leading 109.5" in the 100"+ Club Mira Lechowicz 36.5, 39.5" Trout Andre Lechowicz 41, 43" **Trout** Kayla Mayfield 4 x 15" 3 x 16" Grayling Emily Mayfield 15, 16, 16, 4 x 17" Grayling for a Trophy Triple! Sonya Boone 19, 19" Grayling 35" Trout 40, 44" Pike for a Trophy Triple & entry into the 100"+ Club Bill Sandbrook 18" Grayling for a Trophy Triple & entry into the 100"+ Club Darrel Massie 16, 17, 18.5" Grayling 40.5" Pike for a Trophy Triple and entry into the 100"+ Club Cheryl Massie 17" Grayling 40.5, 43" Pike for a Trophy Triple and entry into the 100"+ Club Bernie Heile 17" Grayling for a Trophy Triple and entry into the 100"+ Club Len Dorr 16" Grayling for