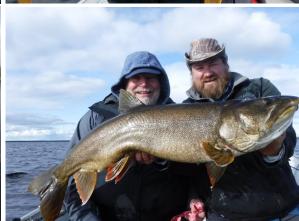

## **Yesterdays Trophies**

Bud Rector 36.5" Trout Chris Smisek 40" Pike Patty Smead 40, 42" Pike Brian Smead 41" Pike Peter Myhre 41, 41.5, 43, 44.5, 45" Pike Joe Daugherty 39.5, 42" Trout for a season leading 109.5" in the 100"+ Club Mira Lechowicz 36.5, 39.5" Trout Andre Lechowicz 41, 43" **Trout** Kayla Mayfield 4 x 15" 3 x 16" Grayling Emily Mayfield 15, 16, 16, 4 x 17" Grayling for a Trophy Triple! Sonya Boone 19, 19" Grayling 35" Trout 40, 44" Pike for a Trophy Triple & entry into the 100"+ Club Bill Sandbrook 18" Grayling for a Trophy Triple & entry into the 100"+ Club Darrel Massie 16, 17, 18.5" Grayling 40.5" Pike for a Trophy Triple and entry into the 100"+ Club Cheryl Massie 17" Grayling 40.5, 43" Pike for a Trophy Triple and entry into the 100"+ Club Bernie Heile 17" Grayling for a Trophy Triple and entry into the 100"+ Club Len Dorr 16" Grayling for