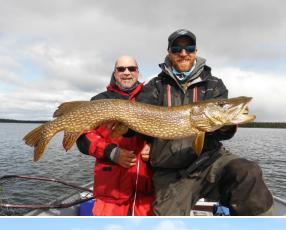

## **Yesterdays Trophies**

Bud Rector 36.5" Trout Chris Smisek 40" Pike Patty Smead 40, 42" Pike Brian Smead 41" Pike Peter Myhre 41, 41.5, 43, 44.5, 45" Pike Joe Daugherty 39.5, 42" Trout for a season leading 109.5" in the 100"+ Club Mira Lechowicz 36.5, 39.5" Trout Andre Lechowicz 41, 43" **Trout** Kayla Mayfield 4 x 15" 3 x 16" Grayling Emily Mayfield 15, 16, 16, 4 x 17" Grayling for a Trophy Triple! Sonya Boone 19, 19" Grayling 35" Trout 40, 44" Pike for a Trophy Triple & entry into the 100"+ Club Bill Sandbrook 18" Grayling for a Trophy Triple & entry into the 100"+ Club Darrel Massie 16, 17, 18.5" Grayling 40.5" Pike for a Trophy Triple and entry into the 100"+ Club Cheryl Massie 17" Grayling 40.5, 43" Pike for a Trophy Triple and entry into the 100"+ Club Bernie Heile 17" Grayling for a Trophy Triple and entry into the 100"+ Club Len Dorr 16" Grayling for

What a day!!!

a Trophy Triple and entry in the 100"+ Club