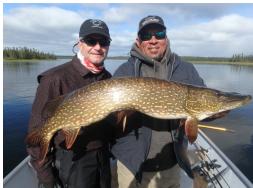

## **Yesterdays Trophies**

Bud Rector 36.5" Trout Chris Smisek 40" Pike Patty Smead 40, 42" Pike Brian Smead 41" Pike Peter Myhre 41, 41.5, 43, 44.5, 45" Pike Joe Daugherty 39.5, 42" Trout for a season leading 109.5" in the 100"+ Club Mira Lechowicz 36.5, 39.5" Trout Andre Lechowicz 41, 43" **Trout** Kayla Mayfield 4 x 15" 3 x 16" Grayling Emily Mayfield 15, 16, 16, 4 x 17" Grayling for a Trophy Triple! Sonya Boone 19, 19" Grayling 35" Trout 40, 44" Pike for a Trophy Triple & entry into the 100"+ Club Bill Sandbrook 18" Grayling for a Trophy Triple & entry into the 100"+ Club Darrel Massie 16, 17, 18.5" Grayling 40.5" Pike for a Trophy Triple and entry into the 100"+ Club Cheryl Massie 17" Grayling 40.5, 43" Pike for a Trophy Triple and entry into the 100"+ Club Bernie Heile 17" Grayling for a Trophy Triple and entry into the 100"+ Club Len Dorr 16" Grayling for

What a day!!!

a Trophy Triple and entry in the 100"+ Club