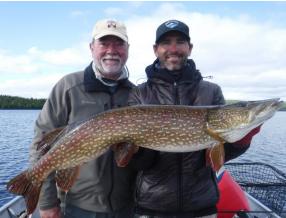

## **Yesterdays Trophies**

Bud Rector 36.5" Trout Chris Smisek 40" Pike Patty Smead 40, 42" Pike Brian Smead 41" Pike Peter Myhre 41, 41.5, 43, 44.5, 45" Pike Joe Daugherty 39.5, 42" Trout for a season leading 109.5" in the 100"+ Club Mira Lechowicz 36.5, 39.5" Trout Andre Lechowicz 41, 43" **Trout** Kayla Mayfield 4 x 15" 3 x 16" Grayling Emily Mayfield 15, 16, 16, 4 x 17" Grayling for a Trophy Triple! Sonya Boone 19, 19" Grayling 35" Trout 40, 44" Pike for a Trophy Triple & entry into the 100"+ Club Bill Sandbrook 18" Grayling for a Trophy Triple & entry into the 100"+ Club Darrel Massie 16, 17, 18.5" Grayling 40.5" Pike for a Trophy Triple and entry into the 100"+ Club Cheryl Massie 17" Grayling 40.5, 43" Pike for a Trophy Triple and entry into the 100"+ Club Bernie Heile 17" Grayling for a Trophy Triple and entry into the 100"+ Club Len Dorr 16" Grayling for

What a day!!!

a Trophy Triple and entry in the 100"+ Club