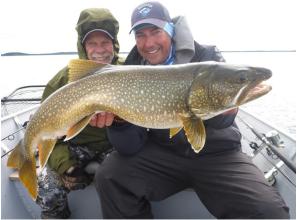

## **Yesterdays Trophies**

Bud Rector 36.5" Trout Chris Smisek 40" Pike Patty Smead 40, 42" Pike Brian Smead 41" Pike Peter Myhre 41, 41.5, 43, 44.5, 45" Pike Joe Daugherty 39.5, 42" Trout for a season leading 109.5" in the 100"+ Club Mira Lechowicz 36.5, 39.5" Trout Andre Lechowicz 41, 43" **Trout** Kayla Mayfield 4 x 15" 3 x 16" Grayling Emily Mayfield 15, 16, 16, 4 x 17" Grayling for a Trophy Triple! Sonya Boone 19, 19" Grayling 35" Trout 40, 44" Pike for a Trophy Triple & entry into the 100"+ Club Bill Sandbrook 18" Grayling for a Trophy Triple & entry into the 100"+ Club Darrel Massie 16, 17, 18.5" Grayling 40.5" Pike for a Trophy Triple and entry into the 100"+ Club Cheryl Massie 17" Grayling 40.5, 43" Pike for a Trophy Triple and entry into the 100"+ Club Bernie Heile 17" Grayling for a Trophy Triple and entry into the 100"+ Club Len Dorr 16" Grayling for

What a day!!!

a Trophy Triple and entry in the 100"+ Club