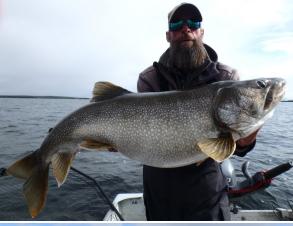

## **Yesterdays Trophies**

Bud Rector 36.5" Trout Chris Smisek 40" Pike Patty Smead 40, 42" Pike Brian Smead 41" Pike Peter Myhre 41, 41.5, 43, 44.5, 45" Pike Joe Daugherty 39.5, 42" Trout for a season leading 109.5" in the 100"+ Club Mira Lechowicz 36.5, 39.5" Trout Andre Lechowicz 41, 43" **Trout** Kayla Mayfield 4 x 15" 3 x 16" Grayling Emily Mayfield 15, 16, 16, 4 x 17" Grayling for a Trophy Triple! Sonya Boone 19, 19" Grayling 35" Trout 40, 44" Pike for a Trophy Triple & entry into the 100"+ Club Bill Sandbrook 18" Grayling for a Trophy Triple & entry into the 100"+ Club Darrel Massie 16, 17, 18.5" Grayling 40.5" Pike for a Trophy Triple and entry into the 100"+ Club Cheryl Massie 17" Grayling 40.5, 43" Pike for a Trophy Triple and entry into the 100"+ Club Bernie Heile 17" Grayling for a Trophy Triple and entry into the 100"+ Club Len Dorr 16" Grayling for