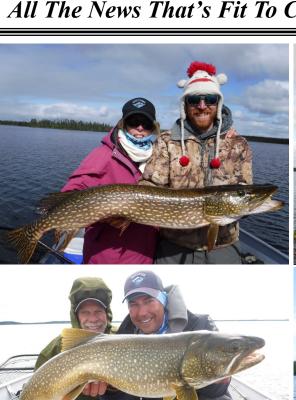

## **Yesterdays Trophies**

Bud Rector 36.5" Trout Chris Smisek 40" Pike Patty Smead 40, 42" Pike Brian Smead 41" Pike Peter Myhre 41, 41.5, 43, 44.5, 45" Pike Joe Daugherty 39.5, 42" Trout for a season leading 109.5" in the 100"+ Club Mira Lechowicz 36.5, 39.5" Trout Andre Lechowicz 41, 43" **Trout** Kayla Mayfield 4 x 15" 3 x 16" Grayling Emily Mayfield 15, 16, 16, 4 x 17" Grayling for a Trophy Triple! Sonya Boone 19, 19" Grayling 35" Trout 40, 44" Pike for a Trophy Triple & entry into the 100"+ Club Bill Sandbrook 18" Grayling for a Trophy Triple & entry into the 100"+ Club Darrel Massie 16, 17, 18.5" Grayling 40.5" Pike for a Trophy Triple and entry into the 100"+ Club Cheryl Massie 17" Grayling 40.5, 43" Pike for a Trophy Triple and entry into the 100"+ Club Bernie Heile 17" Grayling for a Trophy Triple and entry into the 100"+ Club Len Dorr 16" Grayling for

What a day!!!

a Trophy Triple and entry in the 100"+ Club