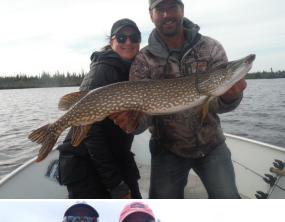

## Yesterdays Trophies

Mickey Moret 35" Trout Debbie Blue 35.5" Trout Johnny Powers 41.5" Pike Jack Waitkus 40.5, 41" Pike Adam Strobel 40, 41.5, 41.5, 43" Pike David Wanderer 44" Pike Ken Trueman 40, 41, 42" Consecutive Pike! Rhonda Trueman 35.5" Trout 41.5" Pike Jon Myhre 41, 42" Pike