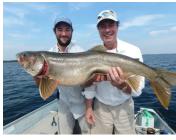

#### Yesterday's Trophies

Vince Calabresa 41" Pike Elliot Brown 37" Trout Jon Engebretson 40.5" Pike

Bill Hallinan 41" Pike Chris Matlock 41.5" Pike Don Engebretson 42" Pike

Kurt Notehelfer 43 "Pike Bill Notehelfer 40, 40, 41.5" Pike Riley Epp 40.5" Pike

Harry Murphy 41" Pike 15, 18" Grayling

Trux Emerson 15, 15, 16, 18" Grayling

Traci Matthews 40, 40"
Birthday Pike!!

Dick Emens 40, 40.5, 42, 42, 42, 42.5, 45" Pike Meg Tarvin 35, 35, 37"

**Trout** 

Paul Tarvin 43.5" Trout for a Trophy Triple and entry into the 100"+ Club!