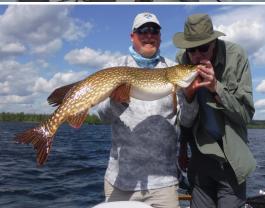

#### Yesterday's Trophies

Vince Calabresa 41" Pike Elliot Brown 37" Trout Jon Engebretson 40.5" Pike

Bill Hallinan 41" Pike Chris Matlock 41.5" Pike Don Engebretson 42" Pike

Kurt Notehelfer 43 "Pike Bill Notehelfer 40, 40, 41.5" Pike Riley Epp 40.5" Pike

Harry Murphy 41" Pike 15, 18" Grayling

Trux Emerson 15, 15, 16, 18" Grayling

Traci Matthews 40, 40"
Birthday Pike!!

Dick Emens 40, 40.5, 42, 42, 42, 42.5, 45" Pike Meg Tarvin 35, 35, 37"

**Trout** 

Paul Tarvin 43.5" Trout for a Trophy Triple and entry into the 100"+ Club!

Jackie Scott 47.5" Pike 35, 37" Trout for a Trophy Triple and entry into the 100"+ Club!

Winfield Scott 39, 41.5, 42.5" Trout for a Trophy Triple and entry into the 100"+ Club!