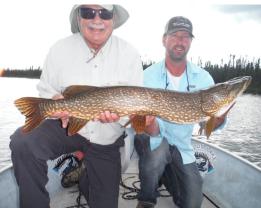

#### Yesterday's Trophies

Vince Calabresa 41" Pike Elliot Brown 37" Trout Jon Engebretson 40.5" Pike

Bill Hallinan 41" Pike Chris Matlock 41.5" Pike Don Engebretson 42" Pike

Kurt Notehelfer 43 "Pike Bill Notehelfer 40, 40, 41.5" Pike Riley Epp 40.5" Pike

Harry Murphy 41" Pike 15, 18" Grayling

Trux Emerson 15, 15, 16, 18" Grayling

Traci Matthews 40, 40"
Birthday Pike!!

Dick Emens 40, 40.5, 42, 42, 42, 42.5, 45" Pike Meg Tarvin 35, 35, 37"

**Trout** 

Paul Tarvin 43.5" Trout for a Trophy Triple and entry into the 100"+ Club!

Jackie Scott 47.5" Pike 35, 37" Trout for a Trophy Triple and entry into the 100"+ Club!

Winfield Scott 39, 41.5, 42.5" Trout for a Trophy Triple and entry into the 100"+ Club!