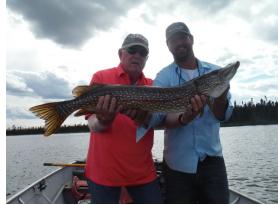

#### Yesterday's Trophies

Vince Calabresa 41" Pike Elliot Brown 37" Trout Jon Engebretson 40.5" Pike

Bill Hallinan 41" Pike Chris Matlock 41.5" Pike Don Engebretson 42" Pike

Kurt Notehelfer 43 "Pike Bill Notehelfer 40, 40, 41.5" Pike Riley Epp 40.5" Pike

Harry Murphy 41" Pike 15, 18" Grayling

Trux Emerson 15, 15, 16, 18" Grayling

Traci Matthews 40, 40"
Birthday Pike!!

Dick Emens 40, 40.5, 42, 42, 42, 42.5, 45" Pike Meg Tarvin 35, 35, 37"

**Trout** 

Paul Tarvin 43.5" Trout for a Trophy Triple and entry into the 100"+ Club!

Jackie Scott 47.5" Pike 35, 37" Trout for a Trophy Triple and entry into the 100"+ Club!

Winfield Scott 39, 41.5, 42.5" Trout for a Trophy Triple and entry into the 100"+ Club!