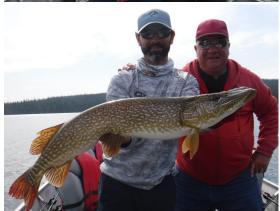

#### Yesterday's Trophies

Vince Calabresa 41" Pike Elliot Brown 37" Trout Jon Engebretson 40.5" Pike

Bill Hallinan 41" Pike Chris Matlock 41.5" Pike Don Engebretson 42" Pike

Kurt Notehelfer 43 "Pike Bill Notehelfer 40, 40, 41.5" Pike Riley Epp 40.5" Pike

Harry Murphy 41" Pike 15, 18" Grayling

Trux Emerson 15, 15, 16, 18" Grayling

Traci Matthews 40, 40"
Birthday Pike!!

Dick Emens 40, 40.5, 42, 42, 42, 42.5, 45" Pike Meg Tarvin 35, 35, 37"

**Trout** 

Paul Tarvin 43.5" Trout for a Trophy Triple and entry into the 100"+ Club!

Jackie Scott 47.5" Pike 35, 37" Trout for a Trophy Triple and entry into the 100"+ Club!

Winfield Scott 39, 41.5, 42.5" Trout for a Trophy Triple and entry into the 100"+ Club!