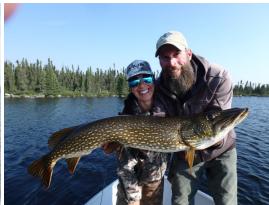

#### Yesterday's Trophies

Vince Calabresa 41" Pike Elliot Brown 37" Trout Jon Engebretson 40.5" Pike

Bill Hallinan 41" Pike Chris Matlock 41.5" Pike Don Engebretson 42" Pike

Kurt Notehelfer 43 "Pike Bill Notehelfer 40, 40, 41.5" Pike Riley Epp 40.5" Pike

Harry Murphy 41" Pike 15, 18" Grayling

Trux Emerson 15, 15, 16, 18" Grayling

Traci Matthews 40, 40"
Birthday Pike!!

Dick Emens 40, 40.5, 42, 42, 42, 42.5, 45" Pike Meg Tarvin 35, 35, 37"

**Trout** 

Paul Tarvin 43.5" Trout for a Trophy Triple and entry into the 100"+ Club!

Jackie Scott 47.5" Pike 35, 37" Trout for a Trophy Triple and entry into the 100"+ Club!

Winfield Scott 39, 41.5, 42.5" Trout for a Trophy Triple and entry into the 100"+ Club!