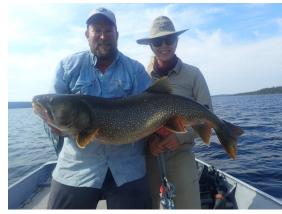

#### Yesterday's Trophies

Vince Calabresa 41" Pike Elliot Brown 37" Trout Jon Engebretson 40.5" Pike

Bill Hallinan 41" Pike Chris Matlock 41.5" Pike Don Engebretson 42" Pike

Kurt Notehelfer 43 "Pike Bill Notehelfer 40, 40, 41.5" Pike Riley Epp 40.5" Pike

Harry Murphy 41" Pike 15, 18" Grayling

Trux Emerson 15, 15, 16, 18" Grayling

Traci Matthews 40, 40"
Birthday Pike!!

Dick Emens 40, 40.5, 42, 42, 42, 42.5, 45" Pike Meg Tarvin 35, 35, 37"

**Trout** 

Paul Tarvin 43.5" Trout for a Trophy Triple and entry into the 100"+ Club!