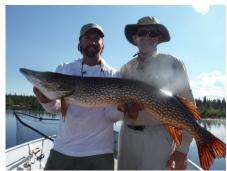

#### **Yesterdays Trophies**

Rory Wright 40.5" Pike Grant Larson 42.5" Pike John Kroner 44" Pike Stan Gertzbain 41.5, 43" Pike

Bill Calabresa 40.5" Pike Joe Novicki 40, 42, 42.5" Pike

Amy Blackstone 43, 44" Pike

Jim MacDougal 40.5, 41.5, 42, 43.5" Pike

Michael Lynch 40, 42" Pike

Patrick Lynch 40, 40.5, 42, 42.5" Pike

John Sanderson 40.5, 41.5, 44, 45" Pike

Dave Lynch 41, 44, 46.5" Pike

Dave Baum 40, 40.5, 42.5" Pike

Don Ingle 40, 44, 48.75" Pike