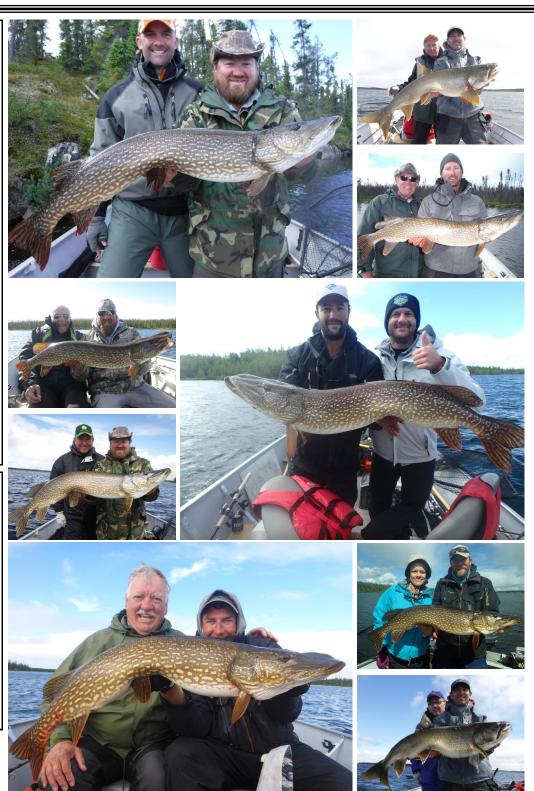

# All The News That's Fit To Catch

**Yesterday's Trophies Jason Loughran** 44", 42", 41" Pike **Eric Brown** 43.5", 42" Pike **Andrew Troop** 43" Pike Ken Williamson Jr. 42", 40.5", 40" Pike Joe Velas 41.5", 41" Pike Jon Wolfe 41", 41", 41", 40.5" Pike Warren Sekino 41", 40.5" Pike Saul Wolfe 41" Pike Ken Williamson Sr. 41", 37.5", 37" Trout **Bill Williamson** 40.25" Trout