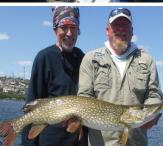

#### **Yesterdays Trophies**

Joe Velas

45", 41.5", 41", 40" Pike

Ken Williamson Jr.

45", 41" Pike

**Katherine Velas** 

44", 42" Pike,

15" Grayling