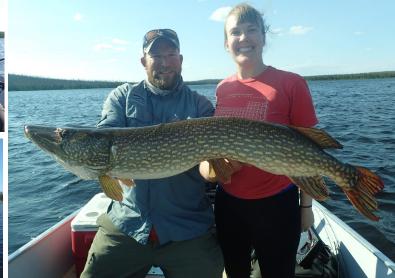

#### **Yesterdays Trophies**

Joe Velas

45", 41.5", 41", 40" Pike

Ken Williamson Jr.

45", 41" Pike

**Katherine Velas** 

44", 42" Pike,

15" Grayling

Ken Williamson Sr.

43" Pike,

43", 38.75", 36" Trout

Jason Loughran

43", 41" Pike

Jim Williamson

43" Pike

Eric Brown

43" Pike

Ed "Rusty" Brown Jr.

41", 40" Pike

Al Williamson

41" Pike

Saul Wolfe

41" Pike

**Pat Manning** 

40" Pike

Sara Velas

15" Grayling