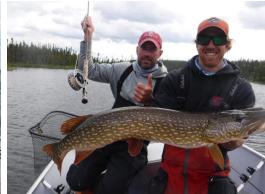

# Yesterday's Trophies

**Brad Sallsbury** 

48.5"!!, 40.5" Pike, 39" Trout

**Bob Nettune** 

46", 41", 40.5" Pike

**Randy Crawford** 

44" Pike

**Gratz Peters** 

43", 43", 41.5", 41", 40", 40"

Pike

**CB Young III** 

41.5" Pike,

43", 41", 40" Trout

**Blake Crawford** 

42.5", 41", 40.5", 40" Pike

**Michael Minadeo** 