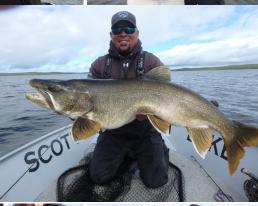

# Yesterday's Trophies

**Brad Sallsbury** 

48.5"!!, 40.5" Pike, 39" Trout

**Bob Nettune** 

46", 41", 40.5" Pike

**Randy Crawford** 

44" Pike

**Gratz Peters** 

43", 43", 41.5", 41", 40", 40"

Pike

**CB Young III** 

41.5" Pike,

43", 41", 40" Trout

**Blake Crawford** 

42.5", 41", 40.5", 40" Pike

**Michael Minadeo** 

42.5" Pike

Jim Hambright

42", 41", 40.5" Pike

**Gary Peters** 

41.5" Pike

**Trevor Myers** 

38.5" Trout

**Bobby Faulkenberry** 