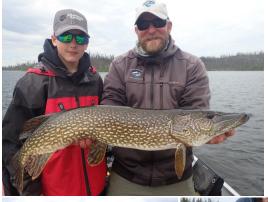

# Yesterday's Trophies

**Brad Sallsbury** 

48.5"!!, 40.5" Pike, 39" Trout

**Bob Nettune** 

46", 41", 40.5" Pike

**Randy Crawford** 

44" Pike

**Gratz Peters** 

43", 43", 41.5", 41", 40", 40"

Pike

**CB Young III** 

41.5" Pike,

43", 41", 40" Trout

**Blake Crawford** 

42.5", 41", 40.5", 40" Pike

**Michael Minadeo** 

42.5" Pike

Jim Hambright

42", 41", 40.5" Pike

**Gary Peters** 

41.5" Pike

**Trevor Myers** 

38.5" Trout

**Bobby Faulkenberry** 