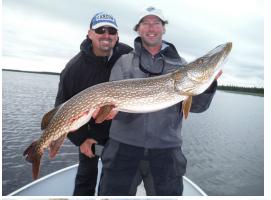

# Yesterday's Trophies

**Brad Sallsbury** 

48.5"!!, 40.5" Pike, 39" Trout

**Bob Nettune** 

46", 41", 40.5" Pike

**Randy Crawford** 

44" Pike

**Gratz Peters** 

43", 43", 41.5", 41", 40", 40"

Pike

**CB Young III** 

41.5" Pike,

43", 41", 40" Trout

**Blake Crawford** 

42.5", 41", 40.5", 40" Pike

**Michael Minadeo** 

42.5" Pike

Jim Hambright

42", 41", 40.5" Pike

**Gary Peters** 

41.5" Pike

**Trevor Myers** 

38.5" Trout

**Bobby Faulkenberry** 