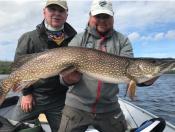

# Yesterday's Trophies

**Brad Sallsbury** 

48.5"!!, 40.5" Pike, 39" Trout

**Bob Nettune** 

46", 41", 40.5" Pike

**Randy Crawford** 

44" Pike

**Gratz Peters** 

43", 43", 41.5", 41", 40", 40"

Pike

**CB Young III** 

41.5" Pike,

43", 41", 40" Trout

**Blake Crawford** 

42.5", 41", 40.5", 40" Pike

**Michael Minadeo** 

42.5" Pike

Jim Hambright

42", 41", 40.5" Pike

**Gary Peters** 

41.5" Pike

**Trevor Myers** 

38.5" Trout

**Bobby Faulkenberry** 