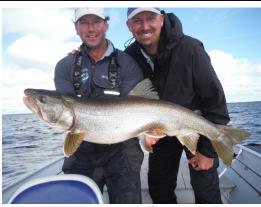

# Yesterday's Trophies

**Brad Sallsbury** 

48.5"!!, 40.5" Pike, 39" Trout

**Bob Nettune** 

46", 41", 40.5" Pike

**Randy Crawford** 

44" Pike

**Gratz Peters** 

43", 43", 41.5", 41", 40", 40"

Pike

**CB Young III** 

41.5" Pike,

43", 41", 40" Trout

**Blake Crawford** 

42.5", 41", 40.5", 40" Pike

**Michael Minadeo** 

42.5" Pike

Jim Hambright

42", 41", 40.5" Pike

**Gary Peters** 

41.5" Pike

**Trevor Myers** 

38.5" Trout

**Bobby Faulkenberry** 

35" Trout