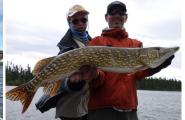

# Yesterday's Trophies

**Brad Sallsbury** 

48.5"!!, 40.5" Pike, 39" Trout

**Bob Nettune** 

46", 41", 40.5" Pike

**Randy Crawford** 

44" Pike

**Gratz Peters** 

43", 43", 41.5", 41", 40", 40"

Pike

**CB Young III** 

41.5" Pike,

43", 41", 40" Trout

**Blake Crawford** 

42.5", 41", 40.5", 40" Pike

**Michael Minadeo** 

42.5" Pike

Jim Hambright

42", 41", 40.5" Pike

**Gary Peters** 

41.5" Pike

**Trevor Myers** 

38.5" Trout

**Bobby Faulkenberry** 