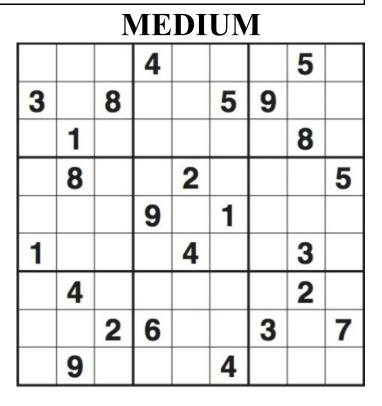

## CHICKEN SAUSAGE AND SEAFOOD PEALLA

| EASY |   |   |   |   |   |   |   |   |  |
|------|---|---|---|---|---|---|---|---|--|
|      |   |   |   |   | 2 |   |   |   |  |
|      |   | 5 |   |   |   |   | 7 |   |  |
|      | 2 |   | 1 | 7 |   |   | 9 |   |  |
|      |   | 1 | 9 |   |   |   |   | 8 |  |
|      |   | 4 |   |   | 7 |   | 2 |   |  |
| 6    |   |   |   | 4 |   |   | 5 | 3 |  |
|      |   |   |   |   |   | 2 | 4 |   |  |
|      | 3 | 2 |   | 1 | 4 | 6 |   | 7 |  |
|      |   |   | 6 |   | 9 |   | 1 |   |  |