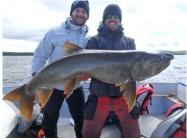

#### **Yesterdays Trophies**

Ralph Russell 44", 37" Trout Ed "Rusty" Brown 44.5" Pike, 39" Trout Bill Williamson 44" Pike Jim Williamson

43", 41.5", 41" Pike **Eric Brown** 

42.5", 40" Pike, 42", 41", 40" Trout

Eddie Brown
42" Trout

**Ken Williamson Sr.** 41.5", 40.5" Pike

Pat Manning

41.5" Pike
Mike Rosenburg

41", 38" Trout

Al Williamson

41" Pike

Ken Williamson Jr.