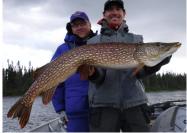

#### **Yesterdays Trophies**

Ralph Russell 44", 37" Trout Ed "Rusty" Brown 44.5" Pike, 39" Trout Bill Williamson 44" Pike Jim Williamson

43", 41.5", 41" Pike **Eric Brown** 

42.5", 40" Pike, 42", 41", 40" Trout

Eddie Brown
42" Trout

**Ken Williamson Sr.** 41.5", 40.5" Pike

Pat Manning

41.5" Pike
Mike Rosenburg

41", 38" Trout

Al Williamson

41" Pike

Ken Williamson Jr.