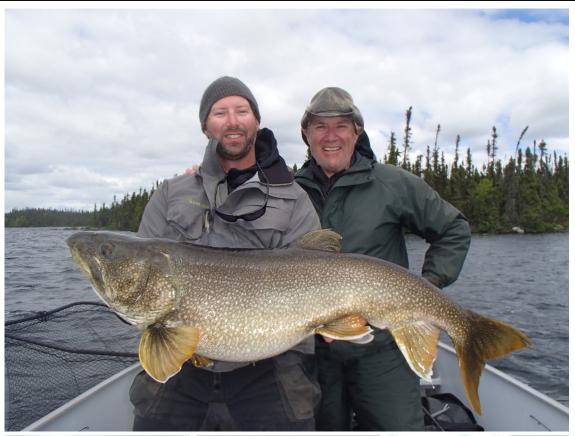

#### **Yesterdays Trophies**

Ralph Russell 44", 37" Trout Ed "Rusty" Brown 44.5" Pike, 39" Trout Bill Williamson 44" Pike Jim Williamson

43", 41.5", 41" Pike **Eric Brown** 

42.5", 40" Pike, 42", 41", 40" Trout

Eddie Brown
42" Trout

**Ken Williamson Sr.** 41.5", 40.5" Pike

Pat Manning

41.5" Pike
Mike Rosenburg

41", 38" Trout

Al Williamson

41" Pike

Ken Williamson Jr.