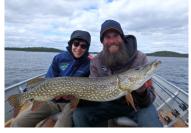

#### **Yesterdays Trophies**

Ralph Russell 44", 37" Trout Ed "Rusty" Brown 44.5" Pike, 39" Trout Bill Williamson 44" Pike Jim Williamson

43", 41.5", 41" Pike **Eric Brown** 

42.5", 40" Pike, 42", 41", 40" Trout

Eddie Brown
42" Trout

**Ken Williamson Sr.** 41.5", 40.5" Pike

Pat Manning

41.5" Pike
Mike Rosenburg

41", 38" Trout

Al Williamson

41" Pike

Ken Williamson Jr.