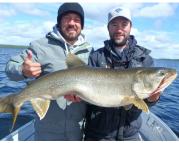

#### **Yesterdays Trophies**

Ralph Russell 44", 37" Trout Ed "Rusty" Brown 44.5" Pike, 39" Trout Bill Williamson 44" Pike Jim Williamson

43", 41.5", 41" Pike **Eric Brown** 

42.5", 40" Pike, 42", 41", 40" Trout

Eddie Brown
42" Trout

**Ken Williamson Sr.** 41.5", 40.5" Pike

Pat Manning

41.5" Pike
Mike Rosenburg

41", 38" Trout

Al Williamson

41" Pike

Ken Williamson Jr.