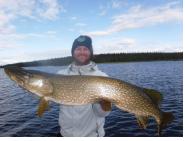

#### **Yesterdays Trophies**

Ralph Russell 44", 37" Trout Ed "Rusty" Brown 44.5" Pike, 39" Trout Bill Williamson 44" Pike Jim Williamson

43", 41.5", 41" Pike **Eric Brown** 

42.5", 40" Pike, 42", 41", 40" Trout