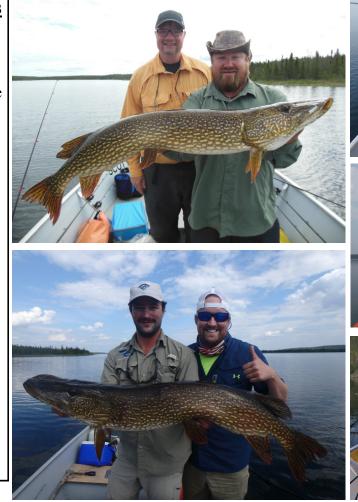

# The Tundra Times

WEEK 10, DAY 3 July 27, 2017

All The News That's Fit To Catch

**Yesterdays** Trophies John Borden 47", 40" Pike **Kyle Weisman** 42", 41", 40.5", 40" Pike **Adam Rutter** 42", 41.5", 40.5" Pike **Jason Lukert** 41.5" Pike Nicholas Tallman 41" Trout **Brendan Witt** 40" Pike **Tim Olson** 40" Trout **Chip Webster** 39" Trout Jim Tallman 38" Trout **Big Dog** 36" Trout Mike Scheidt 36" Trout