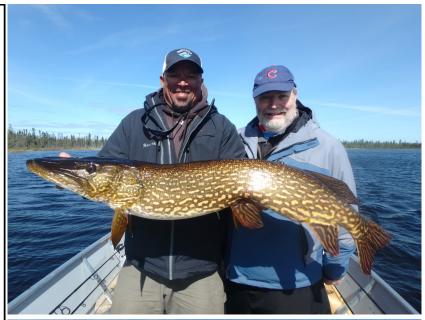

## **Yesterdays Trophies**

Joe Daugherty 48", 46" Pike

Jameson Viljaste 46', 40.5" Pike

**Edward Dismukes** 

46", 43.5" Pike

Sam Bajalia

44", 41.5" 40" Pike

Ty Daugherty 43.5" Pike